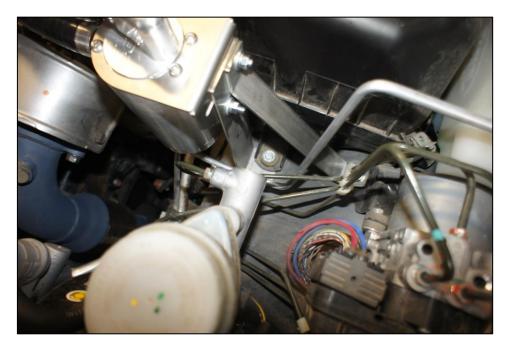

## **OIL CATCH CAN KIT**

- Remove the standard rubber breather hose from rocker cover to air intake pipe.
- Bolt new catch can mounting bracket to vehicle as per picture.
- Screw 2 x fittings into catch can, the fitting in side is the inlet and top fitting is the outlet.
- Bolt catch can to mounting bracket using 4x m6 button head screws
- Connect hoses to rocker cover and air intake pipe using hose supplied and spring clamps.