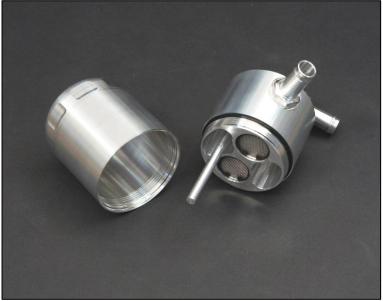

#### The HPD oil air separator has some unique features here are some of them.

- Internal stainless mesh filters that can be removed for cleaning.
- Dip stick to check oil level.
- Stainless steel mounting bracket and 4 bolts with 5 positions available.
- Simply unscrew base to empty oil.
- Screw in hose fittings are available in a variety of sizes 10, 12,16,19,25.
- 360 swivel top outlet which allows hose to rotate to any position connects to inlet pipe
- Side inlet port connects to rocker cover.
- Vehicle specific kits including hoses clamps and mounting brackets.