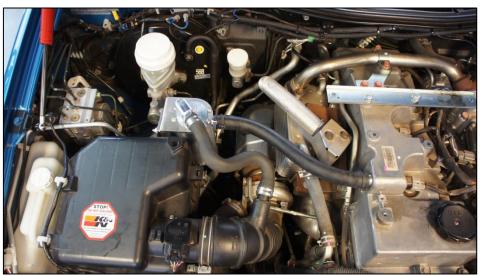

## **OIL CATCH CAN KIT**

- Remove the standard rubber breather hose from rocker cover to air intake pipe.
- Bolt new catch can mounting bracket to vehicle as per picture.
- Screw 2 x fittings into catch can, the fitting in side is the inlet and top fitting is the outlet.
- Bolt catch can to mounting bracket using 4x m6 button head screws
- Connect hoses to rocker cover and air intake pipe using hose supplied and spring clamps.