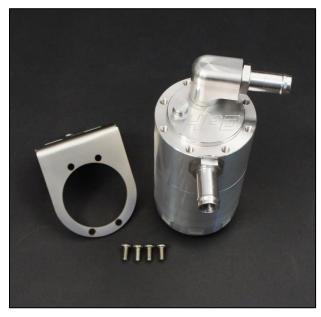

#### The HPD oil air separator has some unique features here are some of them.

- Internal stainless mesh filters that can be removed for cleaning.
- Dip stick to check oil level.
- Stainless steel mounting bracket and 4 bolts with 5 positions available.
- Simply unscrew base to empty oil.
- Screw in hose fittings are available in a variety of sizes 10, 12,16,19,25.
- 360 swivel top outlet which allows hose to rotate to any position connects to inlet pipe
- Side inlet port connects to rocker cover.
- Vehicle specific kits including hoses clamps and mounting brackets.

### OCC-B-MT3.2

| QUANTITY | PART          | DESCRIPTION                       | PACKED |
|----------|---------------|-----------------------------------|--------|
| 1        | OCC-B         | BILLET CATCH CAN                  |        |
| 1        | OCC-B1        | UNIVERSAL BRACKET FOLDED 90°      |        |
| 1        | OCC-MB-MTMN-A | MN TRITON MOUNTING BRACKET PART A |        |
| 1        | OCC-MB-MTMN-B | MN TRITON MOUNTING BRACKET PART B |        |
| 4        | 6X12MG304BSS  | M6X12 BUTTON HEAD SCREWS          |        |
| 3        | 6X20M88ZPB    | M6X20 BOLT                        |        |
| 3        | 6MZPW         | M6 FLAT WASHER                    |        |
| 3        | 6X2.5X2MSW    | M6 SPRING WASHER                  |        |
| 2        | 6M8ZPN        | M6 ZINC PLATED NUT                |        |
| 2        | HTT-8J19      | Ø19HOSE TAIL #8 ORING             |        |
| 2        | FBS-27/12     | SPRING CLAMP TO SUIT Ø19 HOSE     |        |
| 0.3M     | RH-19         | Ø19 RUBBER HOSE                   |        |