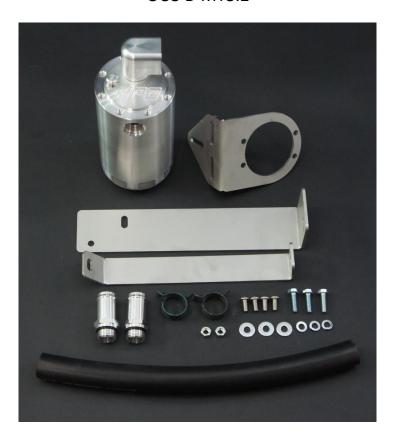

### OCC-B-MT3.2

| QUANTITY | PART          | DESCRIPTION                       | PACKED |
|----------|---------------|-----------------------------------|--------|
| 1        | OCC-B         | BILLET CATCH CAN                  |        |
| 1        | OCC-B1        | UNIVERSAL BRACKET FOLDED 90°      |        |
| 1        | OCC-MB-MTMN-A | MN TRITON MOUNTING BRACKET PART A |        |
| 1        | OCC-MB-MTMN-B | MN TRITON MOUNTING BRACKET PART B |        |
| 4        | 6X12MG304BSS  | M6X12 BUTTON HEAD SCREWS          |        |
| 3        | 6X20M88ZPB    | M6X20 BOLT                        |        |
| 3        | 6MZPW         | M6 FLAT WASHER                    |        |
| 3        | 6X2.5X2MSW    | M6 SPRING WASHER                  |        |
| 2        | 6M8ZPN        | M6 ZINC PLATED NUT                |        |
| 2        | HTT-8J19      | Ø19HOSE TAIL #8 ORING             |        |
| 2        | FBS-27/12     | SPRING CLAMP TO SUIT Ø19 HOSE     |        |
| 0.3M     | RH-19         | Ø19 RUBBER HOSE                   |        |